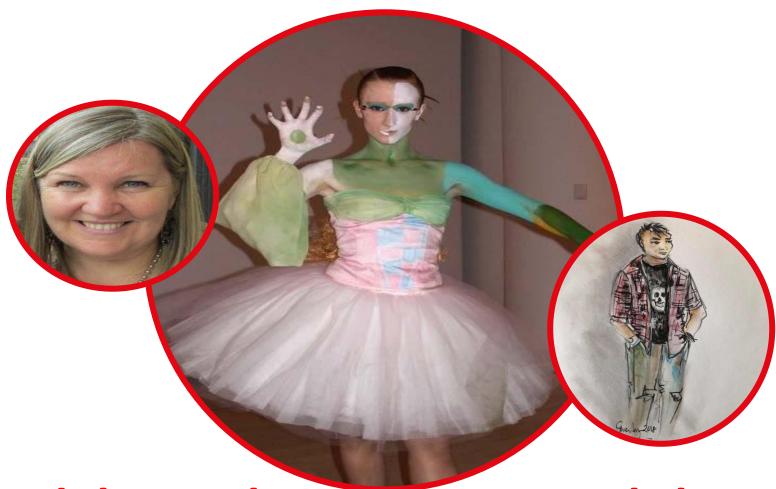

# **Adult Cosplay Costume Workshop**

Mallow Library | Saturday 14<sup>th</sup> October 2023 | 11.00-14.00 Introduction to Costume Design for Cosplay with Gwen McGuirk

### 3 HOUR WORKSHOP for over 18's

Take inspiration from the newly available graphic novels available at Mallow Library and design your own costume for Hallowe'en.

Materials will be provided for designing a costume for a miniature mannequin to try out ideas on a small scale. Those who are already experienced and need help & advice completing their own full-size costume are also welcome

Gwen Mc Guirk is a professional costume designer working mainly in the film industry. She is also a concept and storyboard illustrator.